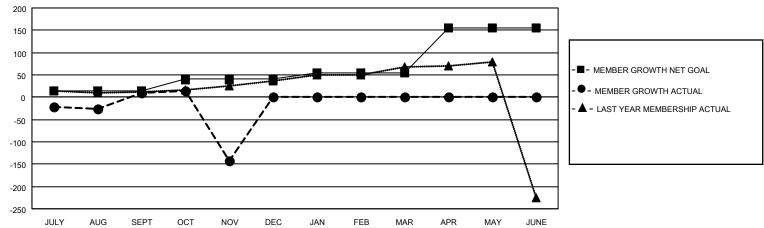

## GOALS AND ACTUAL MEMBERS CUMULATIVE

| DROPPED CLUBS: 2           |     | 117 CLUBS OF 419 ADDED 1 OR MORE NEW MEMBERS | GENDER DISTRIBUTION             |                |   |
|----------------------------|-----|----------------------------------------------|---------------------------------|----------------|---|
|                            |     | INEW MEMBERS                                 | MALE                            | 8,051 (83.25%) |   |
|                            |     |                                              | FEMALE                          | 1,620 (16.75%) |   |
| DROPPED MEMBERS            |     |                                              |                                 |                |   |
| DECEASED                   | 29  | CLICK HERE FOR CUMULATIVE                    | TOTAL FAMILY UNIT MEMBERS       |                | 0 |
| CLUB CANCELLED 0 OTHER 381 |     | MEMBERSHIP DATA                              | FAMILY MEMBERS PAYING HALF DUES |                | • |
|                            |     |                                              |                                 |                | 0 |
| TOTAL                      | 410 |                                              | 000                             |                |   |