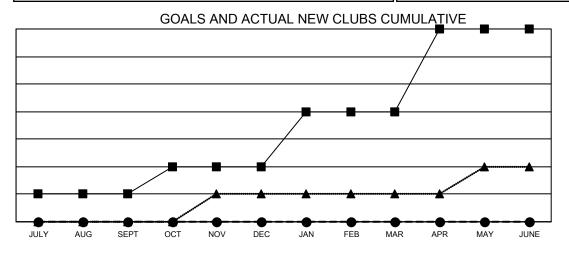

■- CURRENT YEAR GOALS FOR NEW CLUBS

CURRENT YEAR ACTUAL NEW CLUBS

▲ - LAST YEAR ACTUAL NEW CLUBS